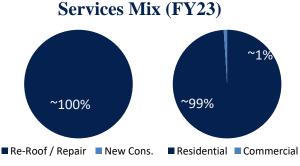

#### The Company

- The Company has served residential customers in the Lake Norman area since 2012. Revenues have grown at a 54% CAGR since 2021 to \$5.4M in '23.
- In addition to re-roofing, the Company offers roof repair, gutter work, and painting, though nearly all revenue is from insurance-driven re-roofing. There is zero exposure to new construction revenue.
- The Company has a very limited administrative footprint, with zero employees outside of the Owner. The Company contracts with individual sales representatives to drive revenue.
- The Company has highly efficient operations and a low capital intensity, with no inventory and limited working capital.
- The Company's key differentiator is in its sales rep training and operational processes, which the Owner has gleaned from 20+ years of experience.