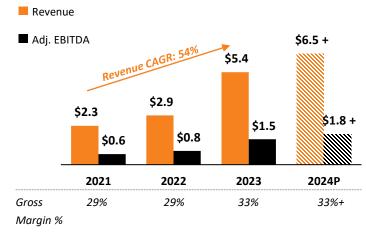

#### The Company

- The Company has served residential customers in the Lake Norman area since 2012. Revenues have grown at a 54% CAGR since 2021 to \$5.4M in '23.
- In addition to re-roofing, the Company offers roof repair, gutter work, and painting, though nearly all revenue is from insurance-driven re-roofing. There is zero exposure to new construction revenue.
- The Company has a very limited administrative footprint, with zero employees outside of the Owner. The Company contracts with individual sales representatives to drive revenue.
- The Company has highly efficient operations and a low capital intensity, with no inventory and limited working capital.
- The Company's key differentiator is in its sales rep training and operational processes, which the Owner has gleaned from 20+ years of experience.

**Financial Trends** (\$ in millions)