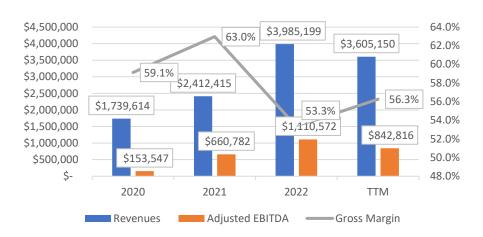

## **Investment Highlights**

- Strong EBITDA margins
- Established repeat
   Customer Database,
   Management team, and
   Marketing in place.
- Established customer database with 12,000+ customer contacts
- Company has historically had low employee turnover & a positive culture