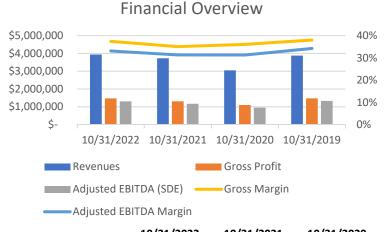

|                        | <u>10/31/2022</u> |    | <u>10/31/2021</u> |    | <u>10/31/2020</u> |    | <u>10/31/2019</u> |
|------------------------|-------------------|----|-------------------|----|-------------------|----|-------------------|
| Revenues               | \$<br>3,935,531   | \$ | 3,724,081         | \$ | 3,047,188         | \$ | 3,878,592         |
| Gross Profit           | \$<br>1,473,797   | \$ | 1,305,292         | \$ | 1,098,905         | \$ | 1,474,699         |
| Adjusted EBITDA (SDE)  | \$<br>1,303,714   | \$ | 1,166,087         | \$ | 953,307           | \$ | 1,328,617         |
| Gross Margin           | 37%               |    | 35%               |    | 36%               |    | 38%               |
| Adjusted EBITDA Margin | 33%               |    | 31%               |    | 31%               |    | 34%               |